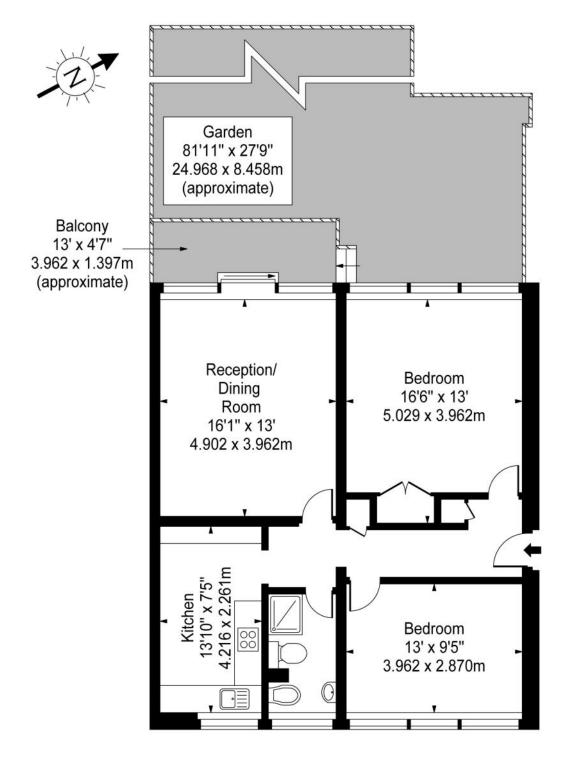

## Approx. Gross Internal Area 816 Sq Ft - 75.81 Sq M

## For Illustration Purposes Only - Not to Scale Floor Plan by www.nogaphotostudio.com

This floor plan should be used as a general outline for guidance only. Any intending purchaser or lessee should satisfy themselves by inspection, searches, enquiries and full survey as to the correctness of each statement. Any areas, measurements or distances uputed are approximate and should not be used to value a property or be the basis of any sale or let.